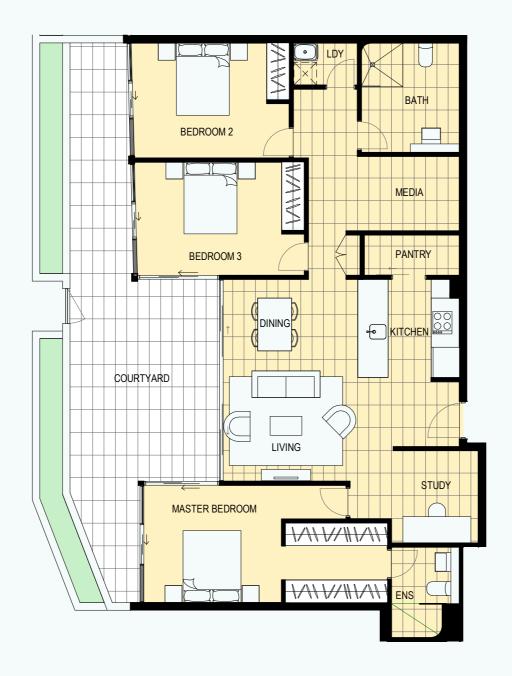

3 BED + STUDY

APARTMENT Nº: 214

LOT Nº: 120

LEVEL:1

 Internal Area
 116m²

 Courtyard Area
 40m²

 Total Area
 156m²